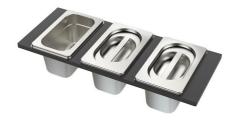

### Leonardo Level 3

Compatible accessories: 8100 600

Edge positioning

**OPTIONAL ACCESSORIES** 

**3 Bottles-holder set** 8100 621

**3 Bowls set** 8100 622

**4 Spices-holder set** 8100 620

Black Grid 8100 600