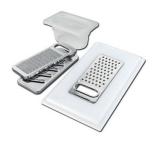

Chopping Board 8631 300

Grating kit complete with ring support and food collection tray 8159 101

\* only in combination with the accessory 8644 101

Stainless Steel dishes holder

8100 303

\* only in combination with the accessory 8644 101