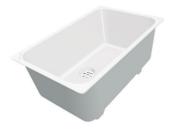

Stainless steel perforated pan

8151 000

\* only in combination with the accessory 8644 101

**Twin Chopping Board** 

8644 101

Waste disposer throat

8669 043

White bowl