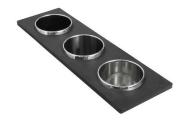

### Leonardo Level 3

Compatible accessories: 8100 600

Edge positioning

**OPTIONAL ACCESSORIES** 

**3 Bottles-holder set** 8100 621

**3 Bowls set** 8100 622

**4 Spices-holder set** 8100 620

Black Grid 8100 600