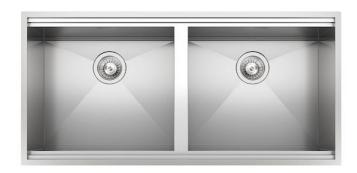

# Sink Leonardo 40" x 20" 2B - U/M

Kitchen Sinks

Code: 1016 660

AISI 304 Stainless steel Satin finish Undermount x cross bending for easy water draining

#### **DETAILS**

| Series                 | Leonardo                                           |
|------------------------|----------------------------------------------------|
| Material               | AISI 304 stainless steel                           |
| Texture                | Satin                                              |
| Edge/Installation Type | Undermount                                         |
| Thickness              | 16 Gauge (1.5 mm)                                  |
| Overall dimensions     | 39 <sup>5/8</sup> " x 19 <sup>5/16</sup> "         |
| Bowls dimensions       | 2 bowls 18 <sup>3/16</sup> " x 15 <sup>3/4</sup> " |
| Bowls depth            | 10"                                                |