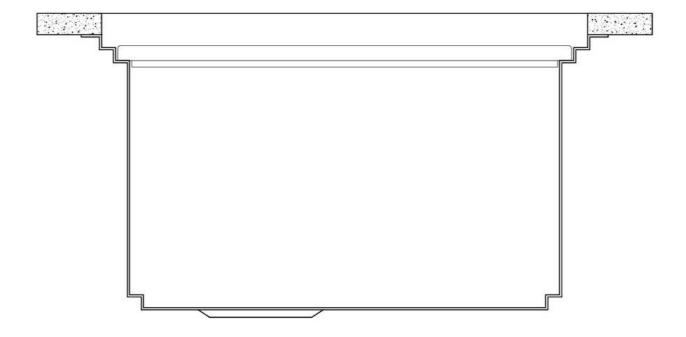

#### **DETAILS**

| Series                 | Leonardo                                           |
|------------------------|----------------------------------------------------|
| Material               | AISI 304 stainless steel                           |
| Texture                | Satin                                              |
| Edge/Installation Type | Undermount                                         |
| Thickness              | 16 Gauge (1.5 mm)                                  |
| Overall dimensions     | 39 <sup>5/8</sup> " x 19 <sup>5/16</sup> "         |
| Bowls dimensions       | 2 bowls 18 <sup>3/16</sup> " x 15 <sup>3/4</sup> " |
| Bowls depth            | 10"                                                |

| Cut out                             | 38 <sup>1/8</sup> " x 17 <sup>13/16</sup> "                                                                                                                                                                                                                                                                                                                                                                                                                                                                                                                                                                                                                                                           |
|-------------------------------------|-------------------------------------------------------------------------------------------------------------------------------------------------------------------------------------------------------------------------------------------------------------------------------------------------------------------------------------------------------------------------------------------------------------------------------------------------------------------------------------------------------------------------------------------------------------------------------------------------------------------------------------------------------------------------------------------------------|
| Waste fitting type                  | 3 $^{1/2^{\circ}}$ - with stainless steel basket                                                                                                                                                                                                                                                                                                                                                                                                                                                                                                                                                                                                                                                      |
| Bowls bottom                        | X cross bending for easy water draining                                                                                                                                                                                                                                                                                                                                                                                                                                                                                                                                                                                                                                                               |
| Underside                           | Protected with heavy duty undercoating                                                                                                                                                                                                                                                                                                                                                                                                                                                                                                                                                                                                                                                                |
| Fixing system                       | Undermount fixing kit (brass insert and clips)                                                                                                                                                                                                                                                                                                                                                                                                                                                                                                                                                                                                                                                        |
| FEATURES                            |                                                                                                                                                                                                                                                                                                                                                                                                                                                                                                                                                                                                                                                                                                       |
| Diamond-shape bottom                | The draining of water is an important feature in a sink, and it's always taken good care of in Foster products. In the bent-welded sinks, which would have a flat bottom, the proper draining is guaranteed by the elegant beveling, which helps the water flow.                                                                                                                                                                                                                                                                                                                                                                                                                                      |
| High thickness                      | 1.5 mm thick steel. A significant thickness, which guarantees the maximum sturdiness and durability.                                                                                                                                                                                                                                                                                                                                                                                                                                                                                                                                                                                                  |
| Basket 3,5" waste fitting           | The drain is equipped with a large 3.5" drain, with the practical basket cap that prevents the discharge of solid parts.                                                                                                                                                                                                                                                                                                                                                                                                                                                                                                                                                                              |
| Triple recess - sliding accessories | The Foster Milano sink has an ingenious design that makes it simple to use a large set of optional accessories. On the topmost supporting step, the innovative Black grids slide, creating a large and practical surface to rinse food and crockery. The second step is meant to support and allow the sliding of a complete combination of accessories, which make some operations practical and safe: rinse, drain, slice, grate everything can be done inside the sink. The third supporting step is on the bottom of the bowl. On this step one can rest the Black grids, making it possible to rinse foodstuffs without their coming in contact with the bottom of the sink, which may be dirty. |