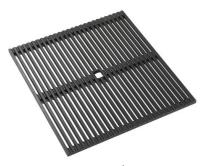

### Leonardo Level 3

Compatible accessories: 8100 600

Edge positioning

**OPTIONAL ACCESSORIES** 

**3 Bottles-holder set** 8100 621

**3 Bowls set** 8100 622

**4 Spices-holder set** 8100 620

Black Grid 8100 600