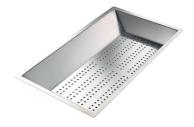

Stainless steel perforated pan

8151 000

\* only in combination with the accessory 8644 101

**Twin Chopping Board** 

8644 101

Waste disposer throat

8669 043

White bowl