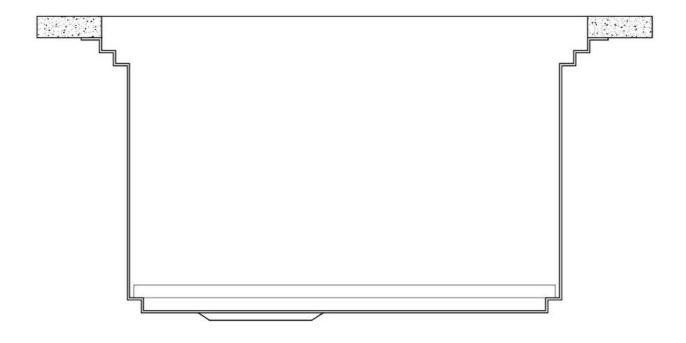

#### **DETAILS**

| Series                 | Leonardo                                           |
|------------------------|----------------------------------------------------|
| Material               | AISI 304 stainless steel                           |
| Texture                | Satin                                              |
| Edge/Installation Type | Undermount                                         |
| Thickness              | 16 Gauge (1.5 mm)                                  |
| Overall dimensions     | 39 <sup>5/8</sup> " x 19 <sup>5/16</sup> "         |
| Bowls dimensions       | 2 bowls 18 <sup>3/16</sup> " x 15 <sup>3/4</sup> " |
| Bowls depth            | 10"                                                |

| Cut out                             | 38 <sup>1/8</sup> " x 17 <sup>13/16</sup> "                                                                                                                                                                                                                                                                                                                                                                                                                                                                                                                                                                                                                                                           |
|-------------------------------------|-------------------------------------------------------------------------------------------------------------------------------------------------------------------------------------------------------------------------------------------------------------------------------------------------------------------------------------------------------------------------------------------------------------------------------------------------------------------------------------------------------------------------------------------------------------------------------------------------------------------------------------------------------------------------------------------------------|
| Waste fitting type                  | 3 $^{1/2^{\circ}}$ - with stainless steel basket                                                                                                                                                                                                                                                                                                                                                                                                                                                                                                                                                                                                                                                      |
| Bowls bottom                        | X cross bending for easy water draining                                                                                                                                                                                                                                                                                                                                                                                                                                                                                                                                                                                                                                                               |
| Underside                           | Protected with heavy duty undercoating                                                                                                                                                                                                                                                                                                                                                                                                                                                                                                                                                                                                                                                                |
| Fixing system                       | Undermount fixing kit (brass insert and clips)                                                                                                                                                                                                                                                                                                                                                                                                                                                                                                                                                                                                                                                        |
| FEATURES                            |                                                                                                                                                                                                                                                                                                                                                                                                                                                                                                                                                                                                                                                                                                       |
| Diamond-shape bottom                | The draining of water is an important feature in a sink, and it's always taken good care of in Foster products. In the bent-welded sinks, which would have a flat bottom, the proper draining is guaranteed by the elegant beveling, which helps the water flow.                                                                                                                                                                                                                                                                                                                                                                                                                                      |
| High thickness                      | 1.5 mm thick steel. A significant thickness, which guarantees the maximum sturdiness and durability.                                                                                                                                                                                                                                                                                                                                                                                                                                                                                                                                                                                                  |
| Basket 3,5" waste fitting           | The drain is equipped with a large 3.5" drain, with the practical basket cap that prevents the discharge of solid parts.                                                                                                                                                                                                                                                                                                                                                                                                                                                                                                                                                                              |
| Triple recess - sliding accessories | The Foster Milano sink has an ingenious design that makes it simple to use a large set of optional accessories. On the topmost supporting step, the innovative Black grids slide, creating a large and practical surface to rinse food and crockery. The second step is meant to support and allow the sliding of a complete combination of accessories, which make some operations practical and safe: rinse, drain, slice, grate everything can be done inside the sink. The third supporting step is on the bottom of the bowl. On this step one can rest the Black grids, making it possible to rinse foodstuffs without their coming in contact with the bottom of the sink, which may be dirty. |