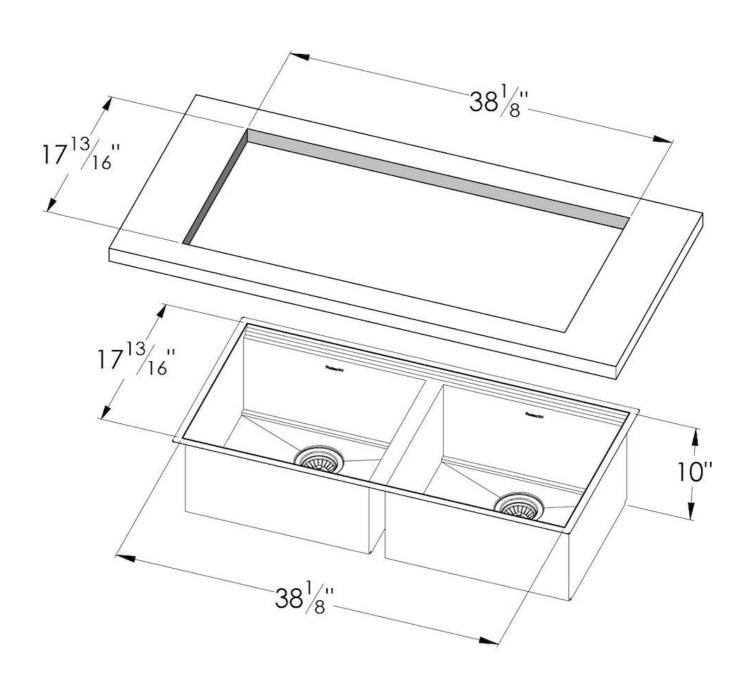

#### **DETAILS**

| Series                 | Leonardo                                           |
|------------------------|----------------------------------------------------|
| Material               | AISI 304 stainless steel                           |
| Texture                | Satin                                              |
| Edge/Installation Type | Undermount                                         |
| Thickness              | 16 Gauge (1.5 mm)                                  |
| Overall dimensions     | 39 <sup>5/8</sup> " x 19 <sup>5/16</sup> "         |
| Bowls dimensions       | 2 bowls 18 <sup>3/16</sup> " x 15 <sup>3/4</sup> " |
| Bowls depth            | 10"                                                |

| Cut out                             | 38 <sup>1/8</sup> " x 17 <sup>13/16</sup> "                                                                                                                                                                                                                                                                                                                                                                                                                                                                                                                                                                                                                                                           |
|-------------------------------------|-------------------------------------------------------------------------------------------------------------------------------------------------------------------------------------------------------------------------------------------------------------------------------------------------------------------------------------------------------------------------------------------------------------------------------------------------------------------------------------------------------------------------------------------------------------------------------------------------------------------------------------------------------------------------------------------------------|
| Waste fitting type                  | 3 $^{1/2^{\circ}}$ - with stainless steel basket                                                                                                                                                                                                                                                                                                                                                                                                                                                                                                                                                                                                                                                      |
| Bowls bottom                        | X cross bending for easy water draining                                                                                                                                                                                                                                                                                                                                                                                                                                                                                                                                                                                                                                                               |
| Underside                           | Protected with heavy duty undercoating                                                                                                                                                                                                                                                                                                                                                                                                                                                                                                                                                                                                                                                                |
| Fixing system                       | Undermount fixing kit (brass insert and clips)                                                                                                                                                                                                                                                                                                                                                                                                                                                                                                                                                                                                                                                        |
| FEATURES                            |                                                                                                                                                                                                                                                                                                                                                                                                                                                                                                                                                                                                                                                                                                       |
| Diamond-shape bottom                | The draining of water is an important feature in a sink, and it's always taken good care of in Foster products. In the bent-welded sinks, which would have a flat bottom, the proper draining is guaranteed by the elegant beveling, which helps the water flow.                                                                                                                                                                                                                                                                                                                                                                                                                                      |
| High thickness                      | 1.5 mm thick steel. A significant thickness, which guarantees the maximum sturdiness and durability.                                                                                                                                                                                                                                                                                                                                                                                                                                                                                                                                                                                                  |
| Basket 3,5" waste fitting           | The drain is equipped with a large 3.5" drain, with the practical basket cap that prevents the discharge of solid parts.                                                                                                                                                                                                                                                                                                                                                                                                                                                                                                                                                                              |
| Triple recess - sliding accessories | The Foster Milano sink has an ingenious design that makes it simple to use a large set of optional accessories. On the topmost supporting step, the innovative Black grids slide, creating a large and practical surface to rinse food and crockery. The second step is meant to support and allow the sliding of a complete combination of accessories, which make some operations practical and safe: rinse, drain, slice, grate everything can be done inside the sink. The third supporting step is on the bottom of the bowl. On this step one can rest the Black grids, making it possible to rinse foodstuffs without their coming in contact with the bottom of the sink, which may be dirty. |