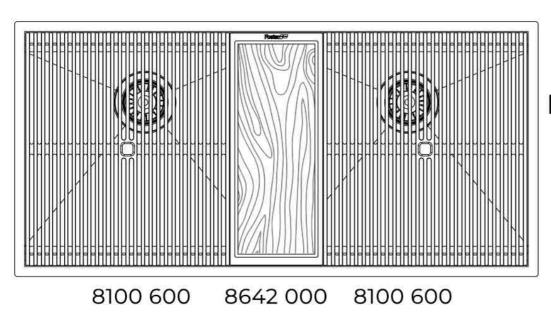

### Leonardo Level 3

Compatible accessories: 8100 600

Edge positioning

**OPTIONAL ACCESSORIES** 

**3 Bottles-holder set** 8100 621

**3 Bowls set** 8100 622

**4 Spices-holder set** 8100 620

Black Grid 8100 600

8153 100

**Chopping Board** 

8642 000

Iroko-wood round chopping board 8642 005