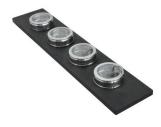

### Leonardo Level 3

Compatible accessories: 8100 600

Edge positioning

**OPTIONAL ACCESSORIES** 

**3 Bottles-holder set** 8100 621

**3 Bowls set** 8100 622

**4 Spices-holder set** 8100 620

Black Grid 8100 600