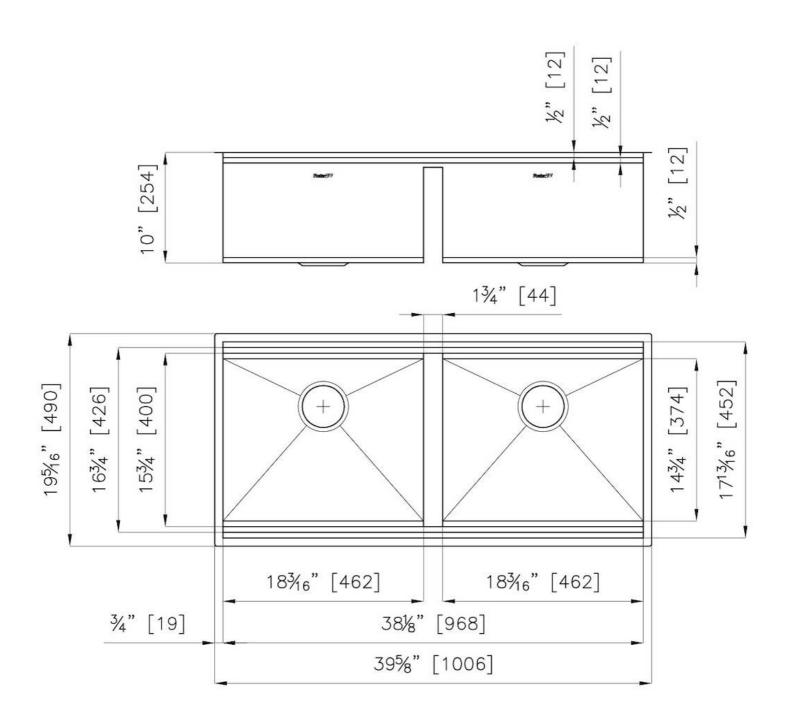

#### **DETAILS**

| Series                 | Leonardo                                           |
|------------------------|----------------------------------------------------|
| Material               | AISI 304 stainless steel                           |
| Texture                | Satin                                              |
| Edge/Installation Type | Undermount                                         |
| Thickness              | 16 Gauge (1.5 mm)                                  |
| Overall dimensions     | 39 <sup>5/8</sup> " x 19 <sup>5/16</sup> "         |
| Bowls dimensions       | 2 bowls 18 <sup>3/16</sup> " x 15 <sup>3/4</sup> " |
| Bowls depth            | 10"                                                |

| Cut out                             | 38 <sup>1/8</sup> " x 17 <sup>13/16</sup> "                                                                                                                                                                                                                                                                                                                                                                                                                                                                                                                                                                                                                                                           |
|-------------------------------------|-------------------------------------------------------------------------------------------------------------------------------------------------------------------------------------------------------------------------------------------------------------------------------------------------------------------------------------------------------------------------------------------------------------------------------------------------------------------------------------------------------------------------------------------------------------------------------------------------------------------------------------------------------------------------------------------------------|
| Waste fitting type                  | 3 $^{1/2^{\circ}}$ - with stainless steel basket                                                                                                                                                                                                                                                                                                                                                                                                                                                                                                                                                                                                                                                      |
| Bowls bottom                        | X cross bending for easy water draining                                                                                                                                                                                                                                                                                                                                                                                                                                                                                                                                                                                                                                                               |
| Underside                           | Protected with heavy duty undercoating                                                                                                                                                                                                                                                                                                                                                                                                                                                                                                                                                                                                                                                                |
| Fixing system                       | Undermount fixing kit (brass insert and clips)                                                                                                                                                                                                                                                                                                                                                                                                                                                                                                                                                                                                                                                        |
| FEATURES                            |                                                                                                                                                                                                                                                                                                                                                                                                                                                                                                                                                                                                                                                                                                       |
| Diamond-shape bottom                | The draining of water is an important feature in a sink, and it's always taken good care of in Foster products. In the bent-welded sinks, which would have a flat bottom, the proper draining is guaranteed by the elegant beveling, which helps the water flow.                                                                                                                                                                                                                                                                                                                                                                                                                                      |
| High thickness                      | 1.5 mm thick steel. A significant thickness, which guarantees the maximum sturdiness and durability.                                                                                                                                                                                                                                                                                                                                                                                                                                                                                                                                                                                                  |
| Basket 3,5" waste fitting           | The drain is equipped with a large 3.5" drain, with the practical basket cap that prevents the discharge of solid parts.                                                                                                                                                                                                                                                                                                                                                                                                                                                                                                                                                                              |
| Triple recess - sliding accessories | The Foster Milano sink has an ingenious design that makes it simple to use a large set of optional accessories. On the topmost supporting step, the innovative Black grids slide, creating a large and practical surface to rinse food and crockery. The second step is meant to support and allow the sliding of a complete combination of accessories, which make some operations practical and safe: rinse, drain, slice, grate everything can be done inside the sink. The third supporting step is on the bottom of the bowl. On this step one can rest the Black grids, making it possible to rinse foodstuffs without their coming in contact with the bottom of the sink, which may be dirty. |