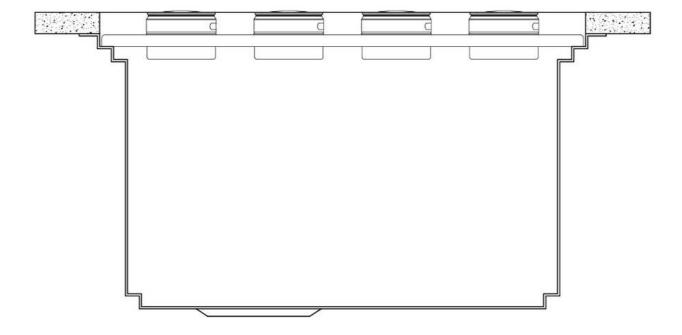

#### **DETAILS**

| Series                 | Leonardo                                           |
|------------------------|----------------------------------------------------|
| Material               | AISI 304 stainless steel                           |
| Texture                | Satin                                              |
| Edge/Installation Type | Undermount                                         |
| Thickness              | 16 Gauge (1.5 mm)                                  |
| Overall dimensions     | 39 <sup>5/8</sup> " x 19 <sup>5/16</sup> "         |
| Bowls dimensions       | 2 bowls 18 <sup>3/16</sup> " x 15 <sup>3/4</sup> " |
| Bowls depth            | 10"                                                |

| Cut out                             | 38 <sup>1/8</sup> " x 17 <sup>13/16</sup> "                                                                                                                                                                                                                                                                                                                                                                                                                                                                                                                                                                                                                                                           |
|-------------------------------------|-------------------------------------------------------------------------------------------------------------------------------------------------------------------------------------------------------------------------------------------------------------------------------------------------------------------------------------------------------------------------------------------------------------------------------------------------------------------------------------------------------------------------------------------------------------------------------------------------------------------------------------------------------------------------------------------------------|
| Waste fitting type                  | 3 $^{1/2^{\circ}}$ - with stainless steel basket                                                                                                                                                                                                                                                                                                                                                                                                                                                                                                                                                                                                                                                      |
| Bowls bottom                        | X cross bending for easy water draining                                                                                                                                                                                                                                                                                                                                                                                                                                                                                                                                                                                                                                                               |
| Underside                           | Protected with heavy duty undercoating                                                                                                                                                                                                                                                                                                                                                                                                                                                                                                                                                                                                                                                                |
| Fixing system                       | Undermount fixing kit (brass insert and clips)                                                                                                                                                                                                                                                                                                                                                                                                                                                                                                                                                                                                                                                        |
| FEATURES                            |                                                                                                                                                                                                                                                                                                                                                                                                                                                                                                                                                                                                                                                                                                       |
| Diamond-shape bottom                | The draining of water is an important feature in a sink, and it's always taken good care of in Foster products. In the bent-welded sinks, which would have a flat bottom, the proper draining is guaranteed by the elegant beveling, which helps the water flow.                                                                                                                                                                                                                                                                                                                                                                                                                                      |
| High thickness                      | 1.5 mm thick steel. A significant thickness, which guarantees the maximum sturdiness and durability.                                                                                                                                                                                                                                                                                                                                                                                                                                                                                                                                                                                                  |
| Basket 3,5" waste fitting           | The drain is equipped with a large 3.5" drain, with the practical basket cap that prevents the discharge of solid parts.                                                                                                                                                                                                                                                                                                                                                                                                                                                                                                                                                                              |
| Triple recess - sliding accessories | The Foster Milano sink has an ingenious design that makes it simple to use a large set of optional accessories. On the topmost supporting step, the innovative Black grids slide, creating a large and practical surface to rinse food and crockery. The second step is meant to support and allow the sliding of a complete combination of accessories, which make some operations practical and safe: rinse, drain, slice, grate everything can be done inside the sink. The third supporting step is on the bottom of the bowl. On this step one can rest the Black grids, making it possible to rinse foodstuffs without their coming in contact with the bottom of the sink, which may be dirty. |