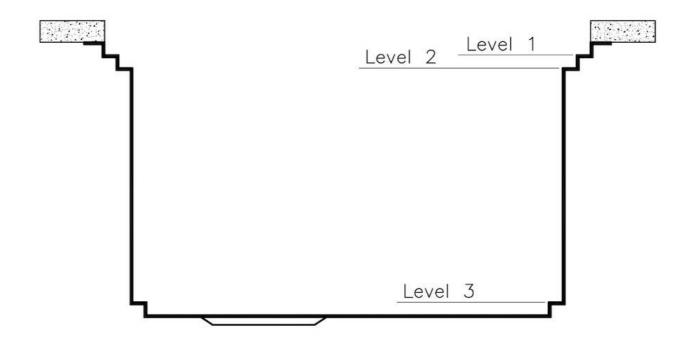

### Leonardo Optional accessories

The "rails" system makes it possible to use a combination of numerous accessories. Grids, chopping boards, utensils' ranging system, bowls and containers of different dimensions can be alternated in the workspace with a simple gesture, and can easily be stacked, in order to be on hand at all times.

### Leonardo Level 1

Compatible accessories:

### Leonardo Level 2

Compatible accessories:

8153 100 8631 300 8644 101

### Leonardo Level 3

Compatible accessories: 8100 600

Edge positioning

**OPTIONAL ACCESSORIES** 

**3 Bottles-holder set** 8100 621

**3 Bowls set** 8100 622

**4 Spices-holder set** 8100 620

Black Grid 8100 600