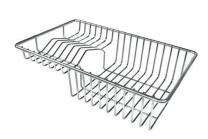

Stainless steel perforated pan

8151 000

\* only in combination with the accessory 8644 101

**Twin Chopping Board** 

8644 101

Waste disposer throat

8669 043

White bowl