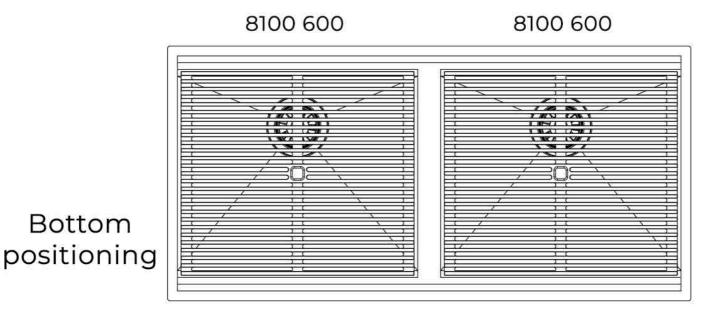

### Leonardo Level 3

Compatible accessories: 8100 600

Edge positioning

**OPTIONAL ACCESSORIES** 

**3 Bottles-holder set** 8100 621

**3 Bowls set** 8100 622

**4 Spices-holder set** 8100 620

Black Grid 8100 600